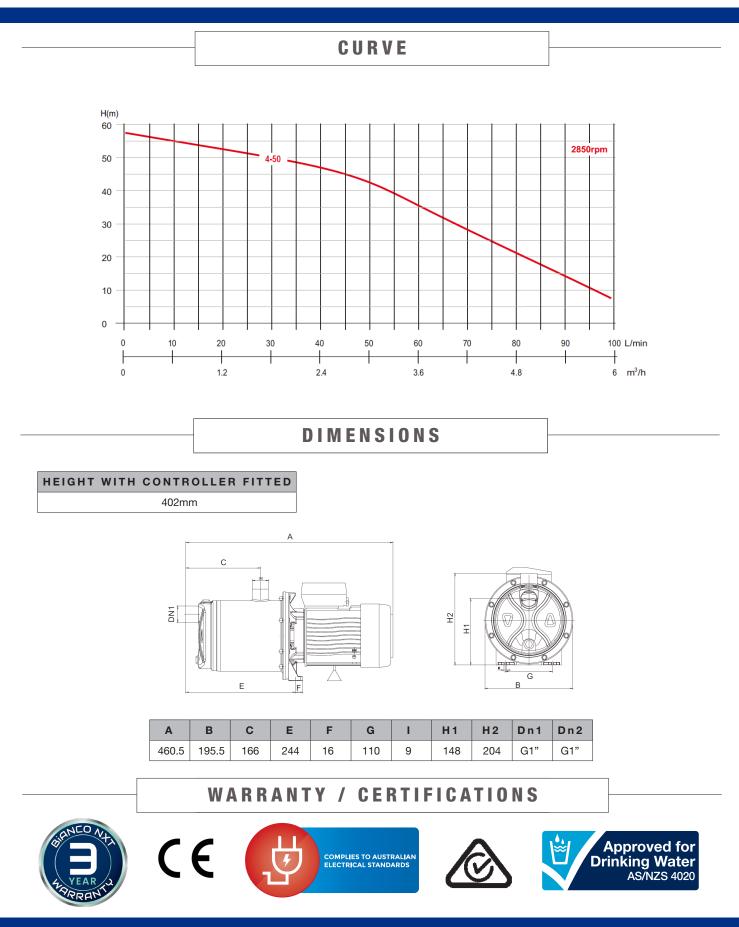

# TECHNICAL DATA

| OUTPUT POWER (KW)  | 0.75kW P2                                                   |
|--------------------|-------------------------------------------------------------|
| MAX. HEAD [M]      | 57.5M                                                       |
| MAX. FLOW L/MIN    | 98 l/min                                                    |
| MAX PRESSURE       | Pump: 8 bar Controller 10 bar                               |
| LIQUID TEMPERATURE | 2 - 40 deg C                                                |
| MOTOR              | Asynchronous TEFC                                           |
| MOTOR INSULATION   | F Class insulation                                          |
| MOTOR PROTECTION   | In-built thermal overload                                   |
| PROTECTION CLASS   | IP45                                                        |
| PRESSURE TANK      | 0.3 litre controller volume<br>3, 8 or 18 litre recommended |

| RATED VOLTAGE       | 220 - 240V 1Ph 50 Hz                                 |
|---------------------|------------------------------------------------------|
| RATED CURRENT       | 4.9A                                                 |
| CAPACITOR           | 20uF 450V                                            |
| POWER CABLE         | 1.2m long 10 amp rated H05 flex<br>10 amp 3 pin plug |
| AUTOMATIC OPERATION | Yes - Dual mode NXT PRO                              |
| PUMP BODY           | Stainless steel                                      |
| INTERNALS           | Composite impeller / diffusers                       |
| MECHANICAL SEAL     | Silicon Carbide/Carbon                               |
| PACKAGE DIMENSION   | 460 x 230 x 420                                      |
| GROSS WEIGHT (KG)   | 14kg                                                 |