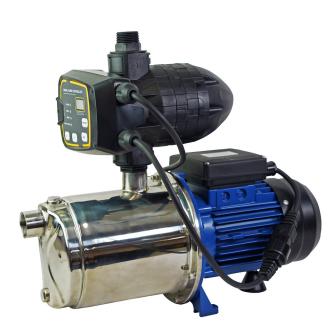

## PRODUCT DETAILS

The BiANCO NXT MULTI-SP is the perfect solution whether you need to boost water pressure.

Compact, quiet and efficient, the MULTI-SP is a 'selfpriming' booster pump, able to draw water up into the pump from shallow wells or submerged tanks.

Supplied prewired with the award-winning BiANCO NXT PRO controller, the user can choose between pump operating modes making MULTI-SP the perfect solution for for domestic household supply, water transfer or light irrigation / horticultural use in rural and semi-rural applications.

### FEATURES

- Pre-wired, dual mode, auto-restart pump controller
- Digital display
- Dry-run, frequent start, maximum run time protection
- Built from high quality materials
- Self priming operation